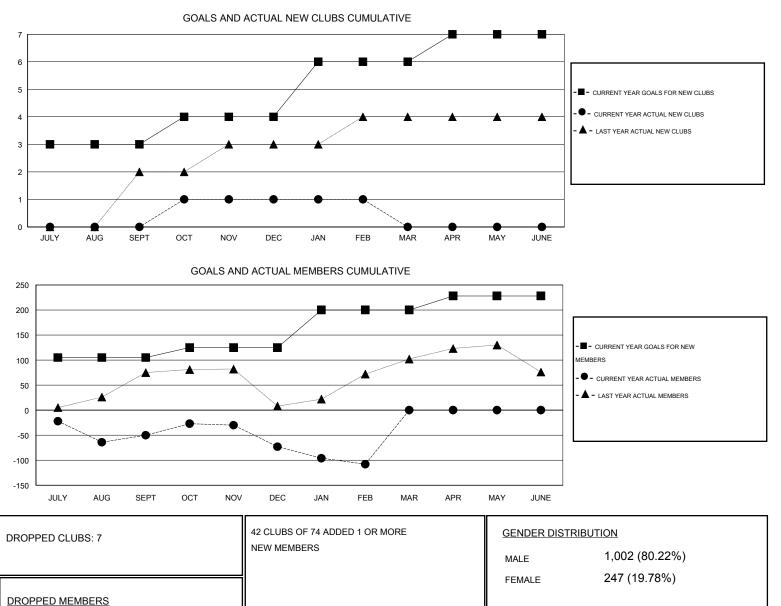

## LOCATION REP OF BANGLADESH

 $\mathsf{GMT} \; \mathsf{CA} \; \mathbf{6}$ 

| Clubs                        |                  |           |                  |                  | Members                      |                    |                                     |                    |                  |
|------------------------------|------------------|-----------|------------------|------------------|------------------------------|--------------------|-------------------------------------|--------------------|------------------|
| RESULTS FOR 2015-2016        |                  |           |                  |                  | RESULTS FOR 2015-2016        |                    |                                     |                    |                  |
| QUARTER                      | NEW CLUB<br>GOAL | NEW CLUBS | DROPPED<br>CLUBS | NET<br>GAIN/LOSS | QUARTER                      | NEW MEMBER<br>GOAL | CHARTER AND<br>NEW MEMBERS<br>ADDED | DROPPED<br>MEMBERS | NET<br>GAIN/LOSS |
| JULY/AUG/SEPT<br>OCT/NOV/DEC | 3<br>1           | 0<br>1    | 3<br>1           | -3<br>0          | JULY/AUG/SEPT<br>OCT/NOV/DEC | 105<br>20          | 94<br>63                            | 144<br>86          | -50<br>-23       |
| JAN/FEB/MAR<br>APR/MAY/JUNE  | 2<br>1           | 0<br>0    | 3<br>0           | -3               | JAN/FEB/MAR<br>APR/MAY/JUNE  | 75<br>28           | 19<br>0                             | 54<br>0            | -35<br>0         |